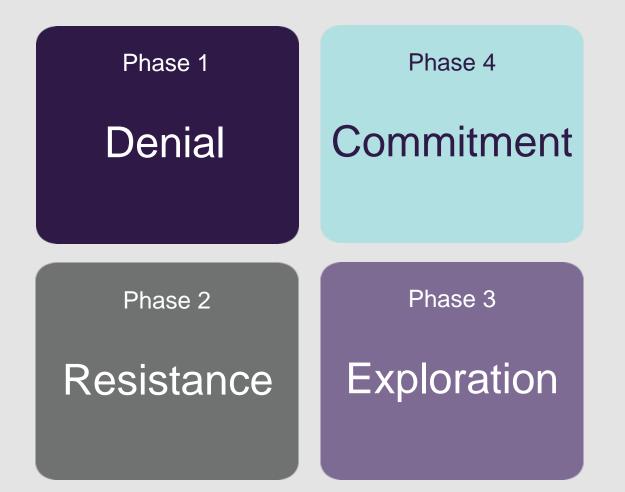

# Leading the 4 Phases of Change

## Change done "to" me: The Change Curve – Denial

## Change done "to" me: The Change Curve – Resistance

## Change done "to" me: The Change Curve – Exploration

## Change done "to" me: The Change Curve – Commitment