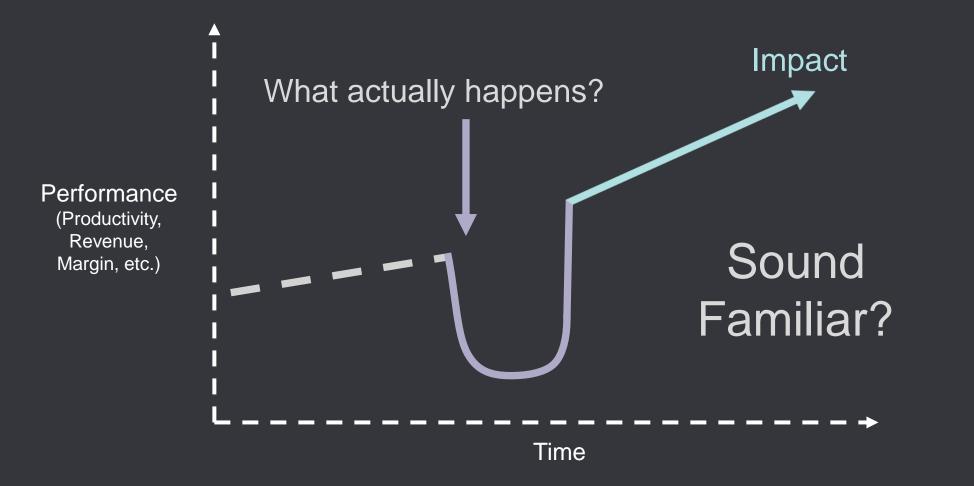

## Change is hard.

# The curve happens with every change

The best leaders shrink the curve consistently