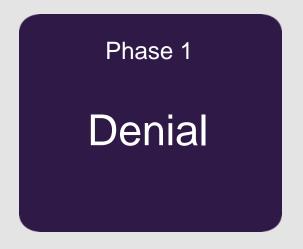

# Leading the 4 Phases of Change

# Leading the 4 Phases of Change

Done "TO" me

# Leading the 4 Phases of Change

Done "TO" me

Done "BY" me

Change done "to" me

HH Truist Leadership Institute

2022 Truist

## Change done "to" me: The Change Curve – Denial