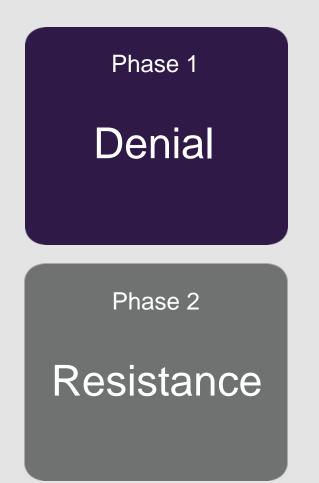

## Change done "to" me: The Change Curve – Denial

## Change done "to" me: The Change Curve – Resistance