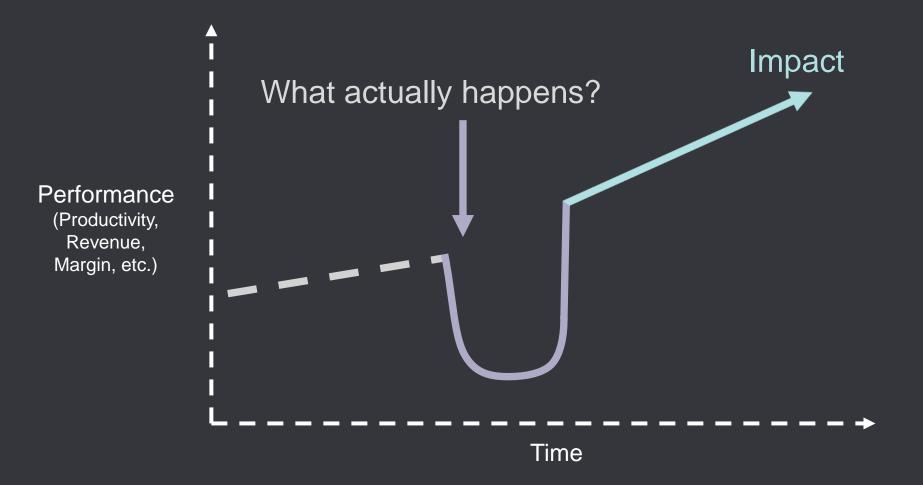

## McKinsey Study

## Two Dimensions of Change

## **Two Dimensions of Change**

# The curve happens with every change

The best leaders shrink the curve consistently