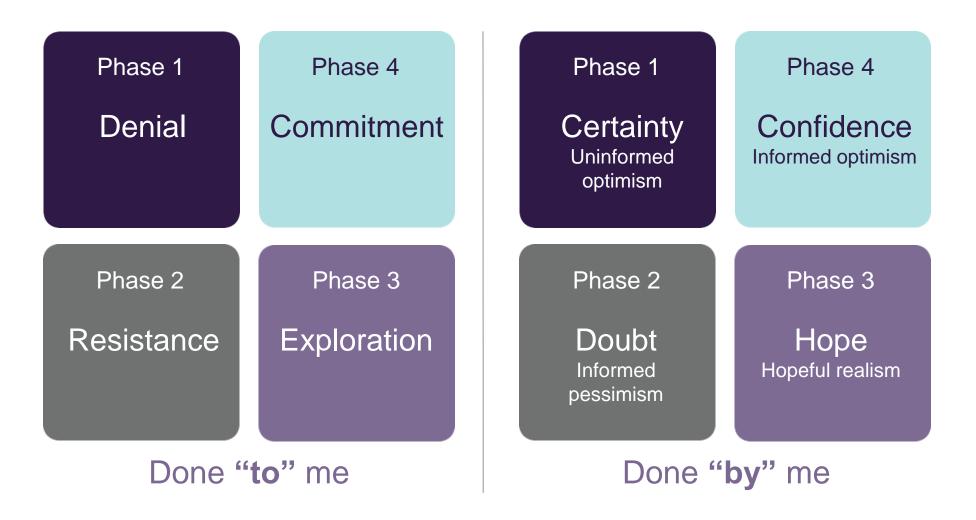

# Leading the 4 Phases of Change

# Leading the 4 Phases of Change

Done "TO" me

# Leading the 4 Phases of Change

Done "TO" me

Done "BY" me

Change done "to" me

HH Truist Leadership Institute

2022 Truist

## Change done "to" me: The Change Curve – Denial

## Change done "to" me: The Change Curve – Resistance

## Change done "to" me: The Change Curve – Exploration

## Change done "to" me: The Change Curve – Commitment

## Change done "**by**" me

© 2022 Truist Leadership Institute. All Rights Reserved

truistleadershipinstitute.com

31

Phase 1

Certainty Uninformed optimism