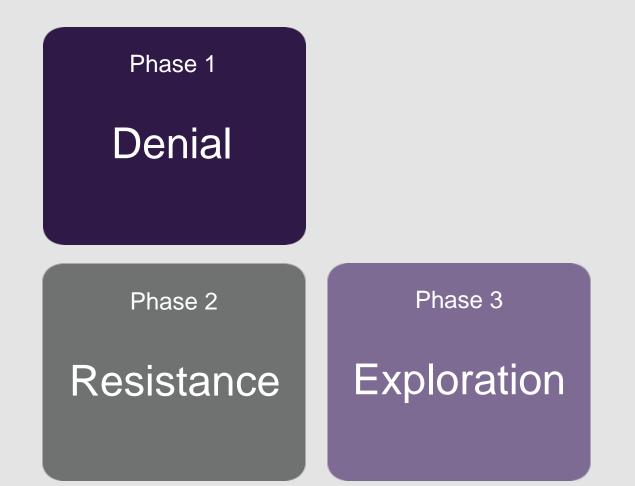

## Change done "to" me: The Change Curve – Denial

## Change done "to" me: The Change Curve – Resistance

## Change done "to" me: The Change Curve – Exploration