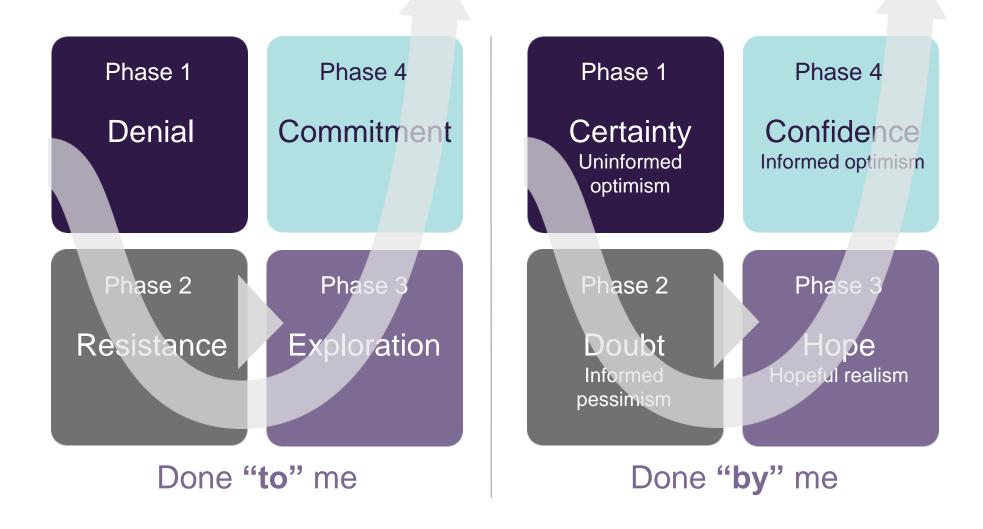

# The curve happens with every change

The best leaders shrink the curve consistently