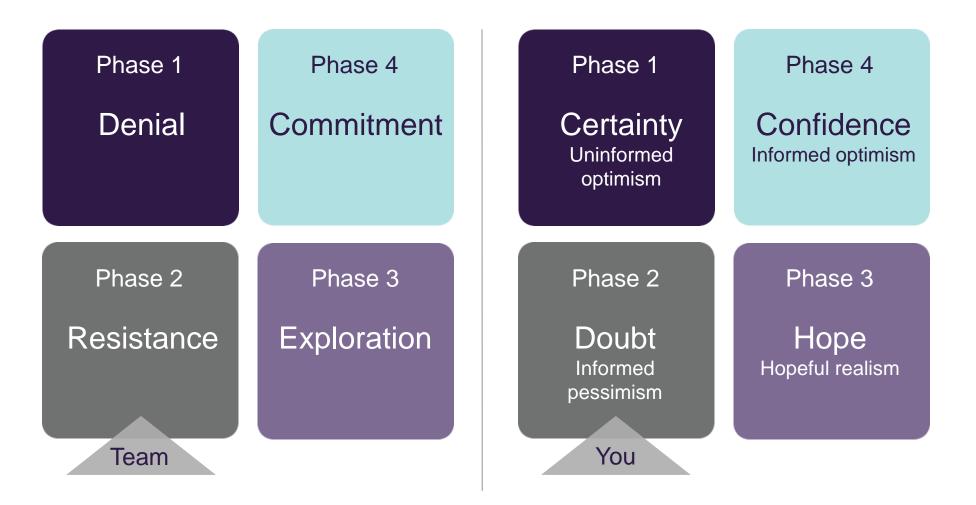

# Leading the 4 Phases of Change

# Leading the 4 Phases of Change

Done "TO" me

# Leading the 4 Phases of Change

Done "TO" me

Done "BY" me

Change done "to" me

HH Truist Leadership Institute

2022 Truist

## Change done "to" me: The Change Curve – Denial

## Change done "to" me: The Change Curve – Resistance

## Change done "to" me: The Change Curve – Exploration

## Change done "to" me: The Change Curve – Commitment

## Change done "**by**" me

© 2022 Truist Leadership Institute. All Rights Reserved

truistleadershipinstitute.com

31

Phase 1

Certainty Uninformed optimism