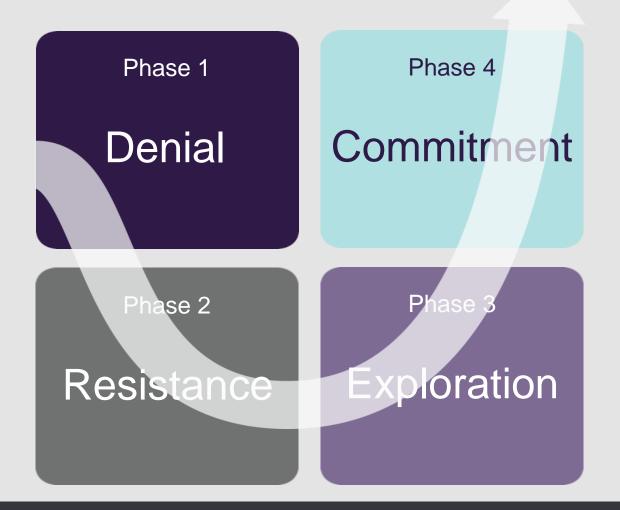

# Leading the 4 Phases of Change

## Change done "to" me: The Change Curve – Denial

## Change done "to" me: The Change Curve – Resistance

## Change done "to" me: The Change Curve – Exploration

## Change done "to" me: The Change Curve – Commitment

# The curve happens with every change

The best leaders shrink the curve consistently